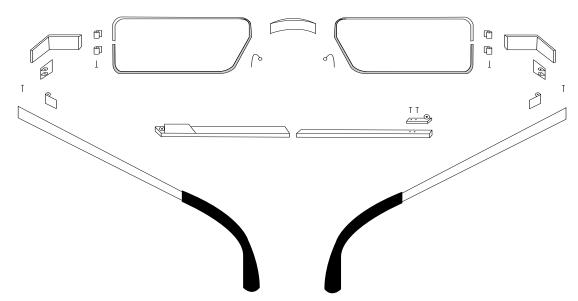

# SEND FRAMES TO:

ATTN: Amcon Eyewear Repair 9735 Green Park Industrial Dr. St. Louis, MO 63123

| ACCOUNT NUMBER: |  |
|-----------------|--|
| DATE.           |  |

## Please fill out ONE form for EACH pair of frames and include repair form with frames.

| COMPANY NAME: |      |      |
|---------------|------|------|
| CONTACT:      |      |      |
| PHONE NUMBER: |      |      |
| SHIP TO:      |      |      |
|               |      |      |
|               |      |      |
|               | <br> | <br> |
| PATIENT NAME: |      |      |
| TRAY NUMBER:  |      |      |
| REPAIR NOTES: |      |      |
|               |      |      |
|               |      |      |

### CIRCLE/MARK REPAIR(S):



#### **RETURN SHIPPING METHOD:**

Standard Return Shipping Service is UPS Ground. Customer is responsible for return shipping charges.

If you would prefer an alternate shipping method, please specify:

#### DISCLAIMER:

Not responsible for any damages to the frame or lenses while attempting any repairs. We treat each frame like they are our own and take all possible measures to return your frames to you as close to new as possible.